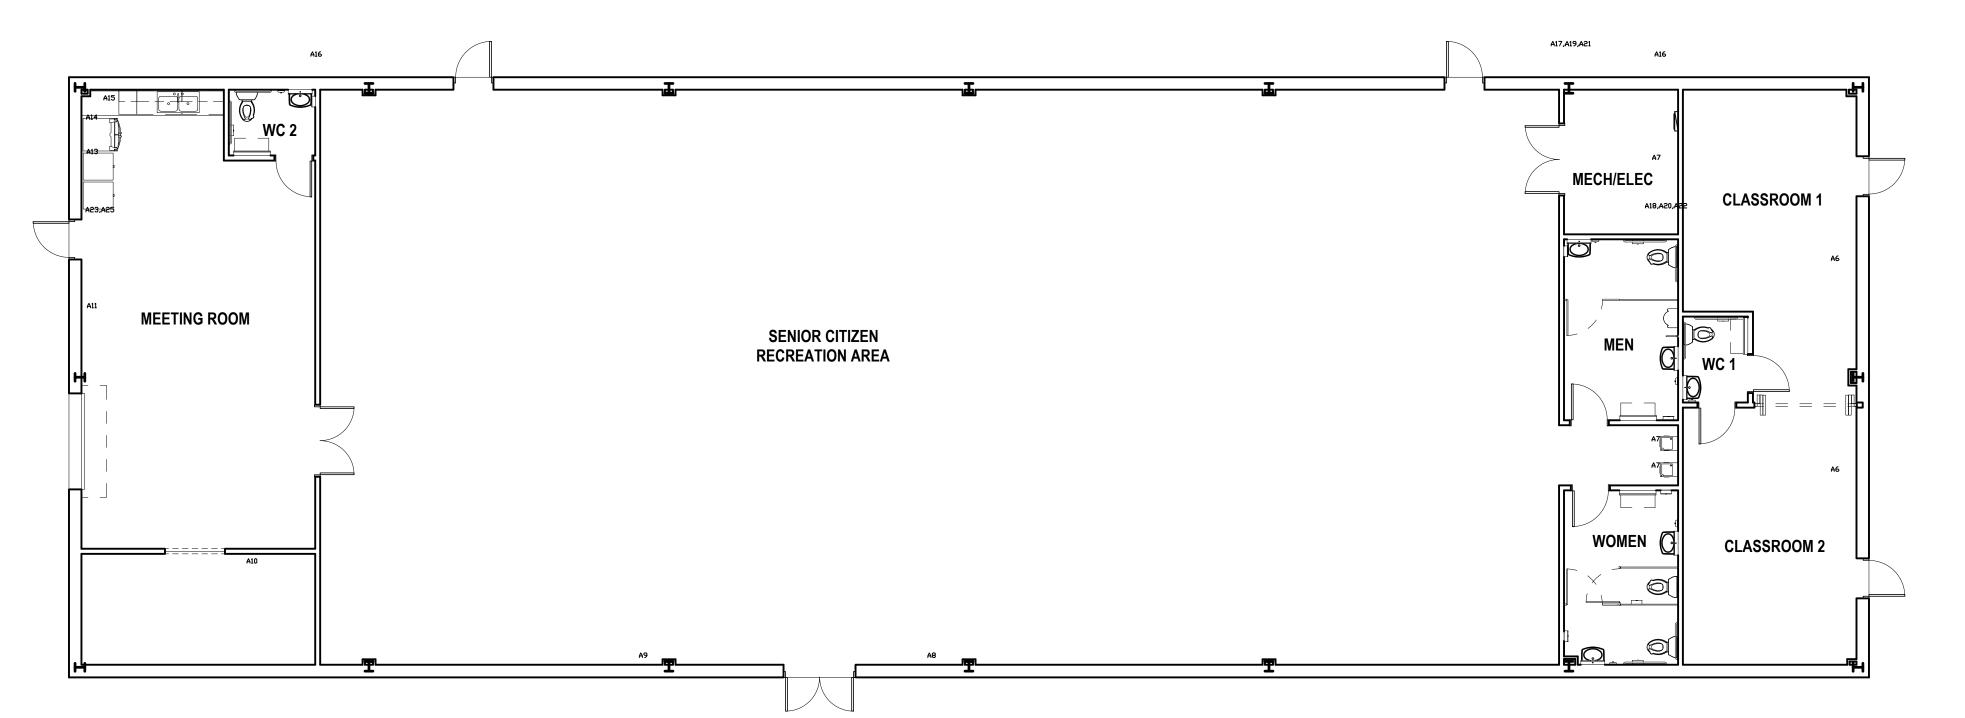

## POTABLE WATER PLUMBING PLAN & SCHEMATIC

SHEET COUNT: OF SHEET IDENTIFICATION:

POTABLE WATER PLUMBING PLAN
SCALE: 1/8" = 1'-0"

PROPOSED POTABLE WATER PLUMBING SCHEMATIC

N.T.S.