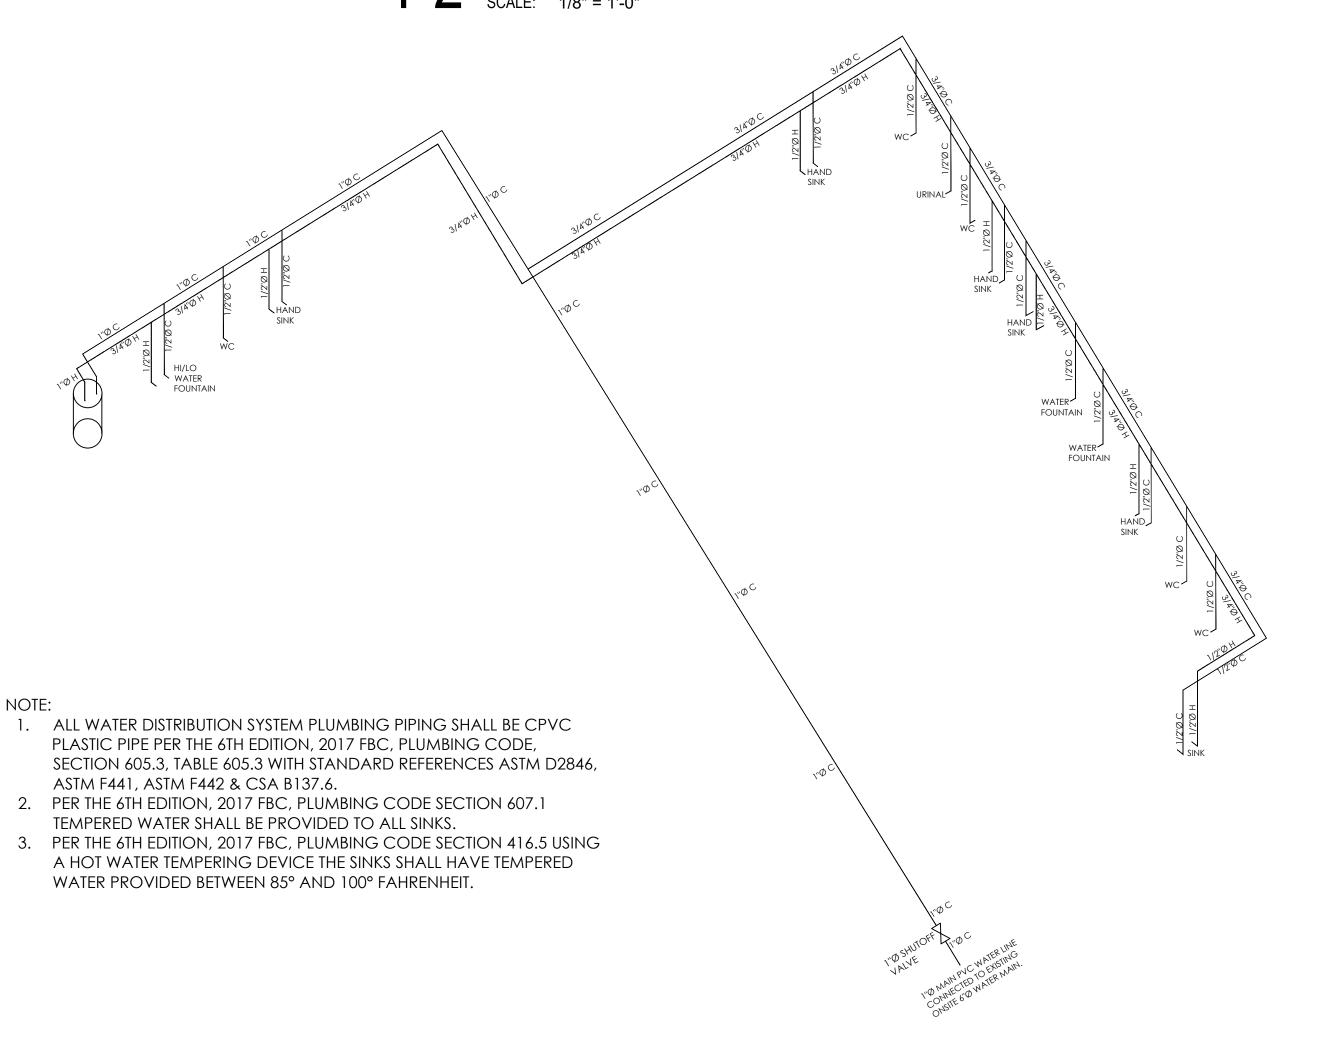

## POTABLE WATER PLUMBING PLAN & SCHEMATIC

SHEET COUNT: OF SHEET IDENTIFICATION:

POTABLE WATER PLUMBING PLAN
SCALE: 1/8" = 1'-0"

PROPOSED POTABLE WATER PLUMBING SCHEMATIC

N.T.S.