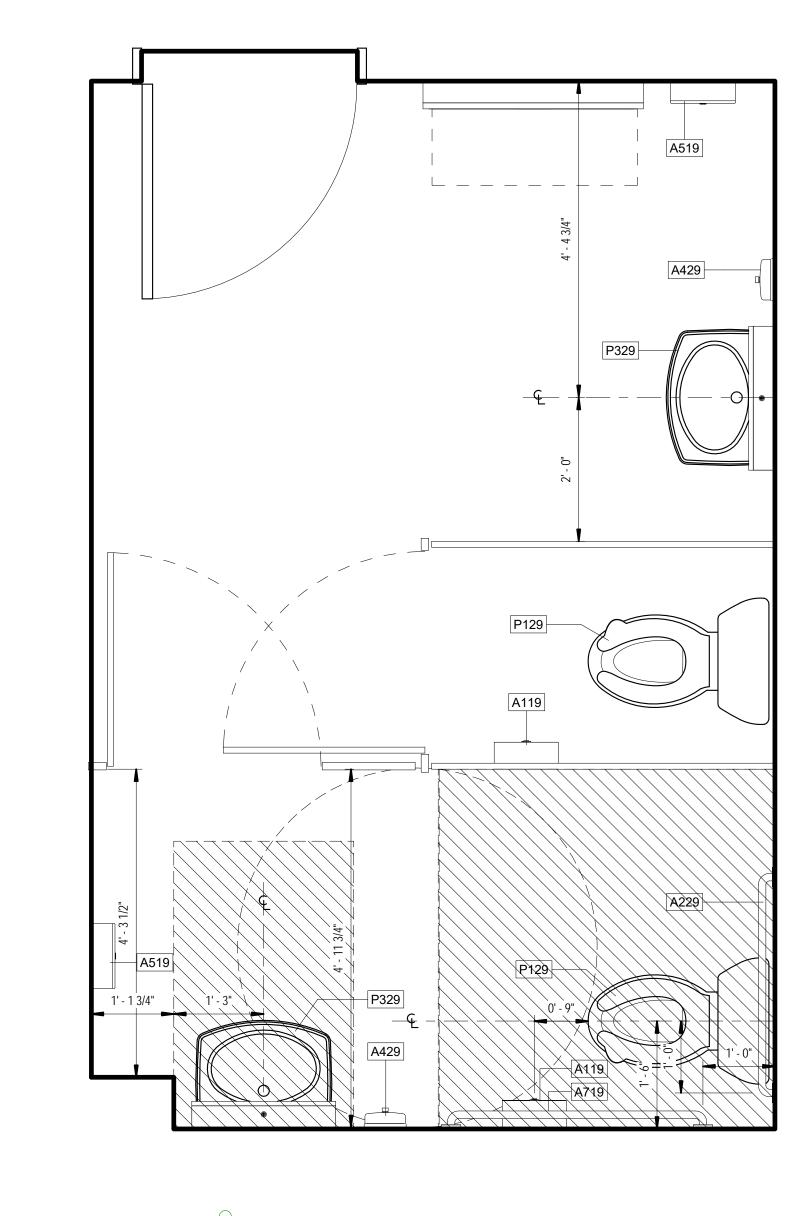

A1 TOILET ROOM BLOW-UP PLANS

SCALE: 3/4" = 1'-0"

A5 TOILET ROOM BLOW-UP PLANS
SCALE: 3/4" = 1'-0"

Engineering Great Ideas, Inc.

1003 S Alexander Street, Suite 5 Plant City, Florida 33563 Tel: 813-752-7078 FBPE Certificate of Authorization #29098