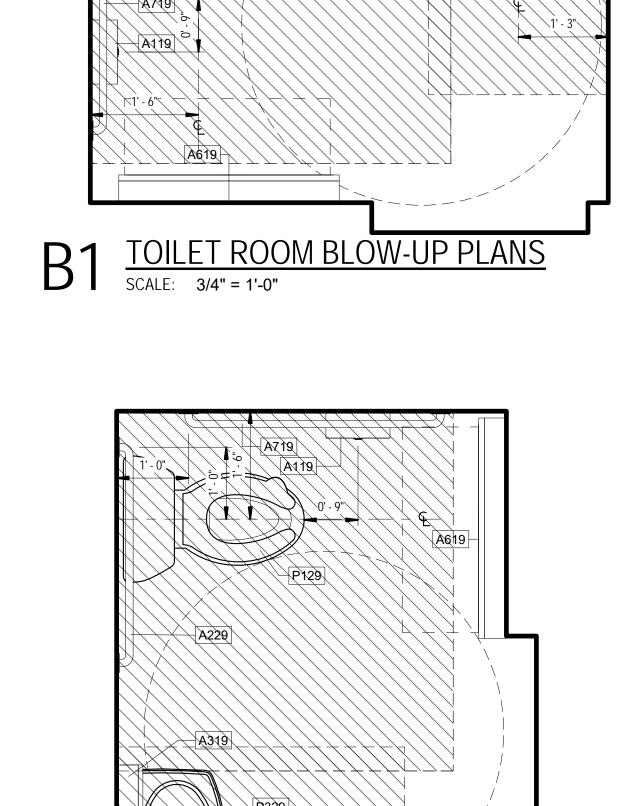

A1 TOILET ROOM BLOW-UP PLANS

SCALE: 3/4" = 1'-0"

A5 TOILET ROOM BLOW-UP PLANS
SCALE: 3/4" = 1'-0"

Engineering Great Ideas, Inc.

1003 S Alexander Street, Suite 5 Plant City, Florida 33563 Tel: 813-752-7078 FBPE Certificate of Authorization #29098