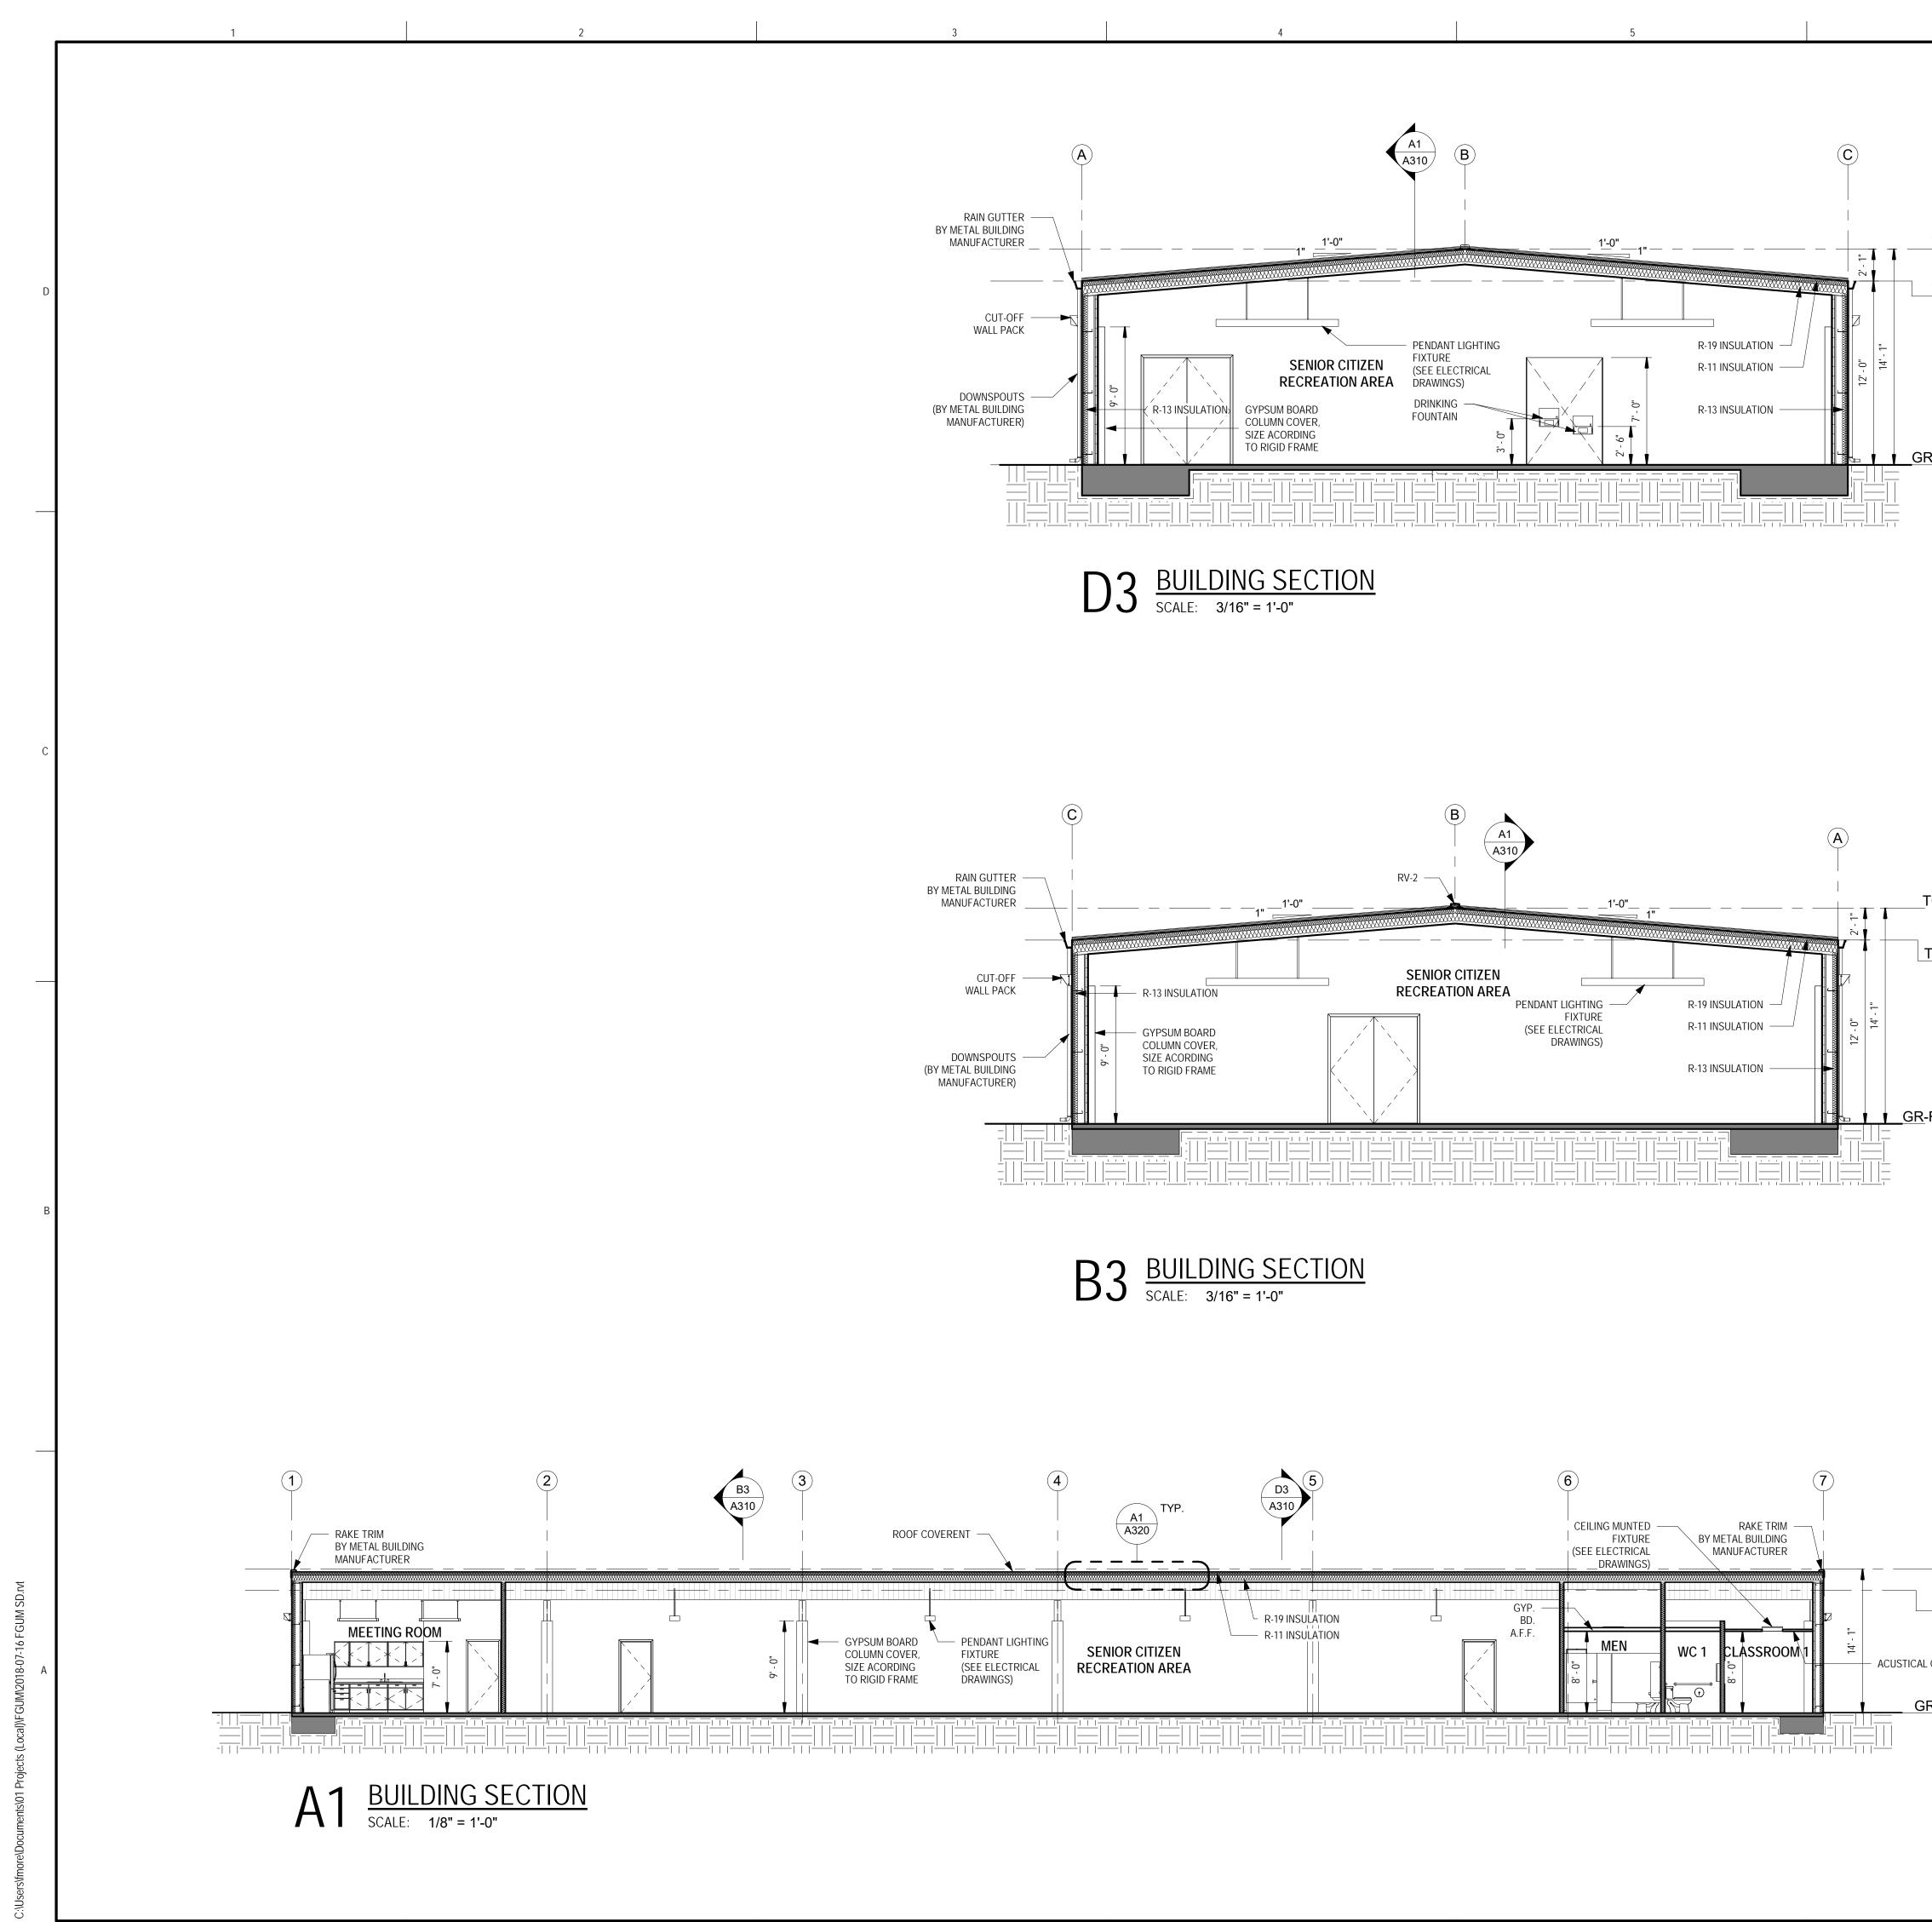

| 6                                   | 7           |                                                                                                                                  |
|-------------------------------------|-------------|----------------------------------------------------------------------------------------------------------------------------------|
|                                     | SHEET NOTES |                                                                                                                                  |
|                                     |             | EGI inc.                                                                                                                         |
|                                     |             | Engineering Great Ideas, Inc.                                                                                                    |
|                                     |             | 1003 S Alexander Street, Suite 5                                                                                                 |
| <u>TO-ROOF</u><br>14' - 1"          |             | Plant City, Florida 33563<br>Tel: 813-752-7078<br>FBPE Certificate of Authorization #29098                                       |
|                                     |             |                                                                                                                                  |
| TO-WALL<br>12' - 0"                 |             | S SUSCO J. MORENO OS                                                                                                             |
|                                     |             | • * - * - * - · · · · · · · · · · · · · ·                                                                                        |
|                                     |             | CALERED ARCHITCH                                                                                                                 |
|                                     |             | 12/12/2018 10:47:24 AM                                                                                                           |
| <u>R-FL FF EL</u><br>0' - 0"        |             | DATE FRANCISCO J. MORENO-ORAMA<br>LICENSED ARCHITECT<br>#AR99008                                                                 |
|                                     |             | I HEREBY CERTIFY THAT THESE PLANS HAVE BEEN PREPARED, TO THE BEST<br>OF MY KNOWLEDGE, IN ACCORDANCE WITH THE OF THE 2017 FLORIDA |
|                                     |             | BUILDING CODE, 6TH EDITION, AND THE 2014 NATIONAL ELECTRIC CODE.                                                                 |
|                                     |             |                                                                                                                                  |
|                                     |             |                                                                                                                                  |
|                                     |             |                                                                                                                                  |
|                                     |             |                                                                                                                                  |
|                                     |             | PERMIT DRAWINGS FOR:                                                                                                             |
|                                     |             | PALMETTO UMC ANNEX                                                                                                               |
|                                     |             | BUILDING                                                                                                                         |
| O-ROOF<br>14' - 1"                  |             |                                                                                                                                  |
|                                     |             | 5601 16TH AVE EAST CHURCH<br>PALMETTO, FL 34221                                                                                  |
| <u>12' - 0"</u>                     |             | OWNER: FAMILY OF GOD UNITED METHODIST                                                                                            |
|                                     |             | ADDRESS: 5601 16TH AVE EAST PALMETTO, FL 34221                                                                                   |
|                                     |             | TELEPHONE: (352) 729-6055                                                                                                        |
| F <u>L</u> F <u>F EL</u><br>0' - 0" |             | EMAIL: PALMETTOUMC@HOTMAIL.COM                                                                                                   |
| 0' - 0''                            |             | OWNER'S REPRESENTATIVE:<br>FRANK COSEGLIA, CHAIRMAN LEADERSHIP COUNCIL                                                           |
|                                     |             | FRAINE COSEGLIA, CHAIRMAN LEADERSHIP COUNCIL                                                                                     |
|                                     |             | REVISIONS<br>NO DATE DESCRIPTION                                                                                                 |
|                                     |             |                                                                                                                                  |
|                                     |             |                                                                                                                                  |
|                                     |             |                                                                                                                                  |
|                                     |             |                                                                                                                                  |
|                                     |             | PROJECT NO: Project Number                                                                                                       |
|                                     |             | FILE:                                                                                                                            |
|                                     |             | © 2018 ENGINEERING GREAT IDEAS, INC.                                                                                             |
| _TO-ROOF<br>14' - 1"                |             |                                                                                                                                  |
| TO-WALL<br>12' - 0"                 |             | BUILDING SECTIONS                                                                                                                |
| CEILING                             |             |                                                                                                                                  |
| R-FL FF EL                          |             |                                                                                                                                  |
| <u>R-FL</u> <u>FF EL</u><br>0' - 0" |             |                                                                                                                                  |
|                                     |             |                                                                                                                                  |
|                                     |             | SHEET COUNT: OF<br>SHEET IDENTIFICATION:                                                                                         |
|                                     |             |                                                                                                                                  |
|                                     |             | A310                                                                                                                             |